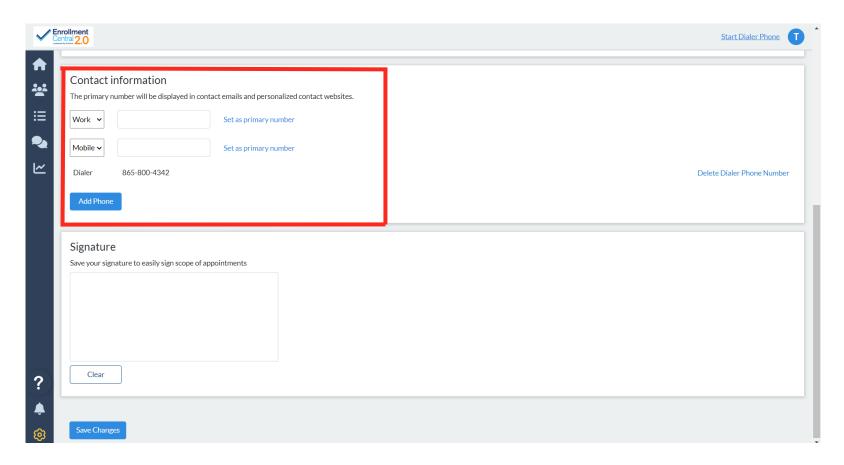

For Agent Use Only

Update your Contact Information. This is **VERY IMPORTANT** because customers won't be able to contact you with out a phone number.

Your phone number will show on your Scope of Appointment and Quotes as well as you PURL.